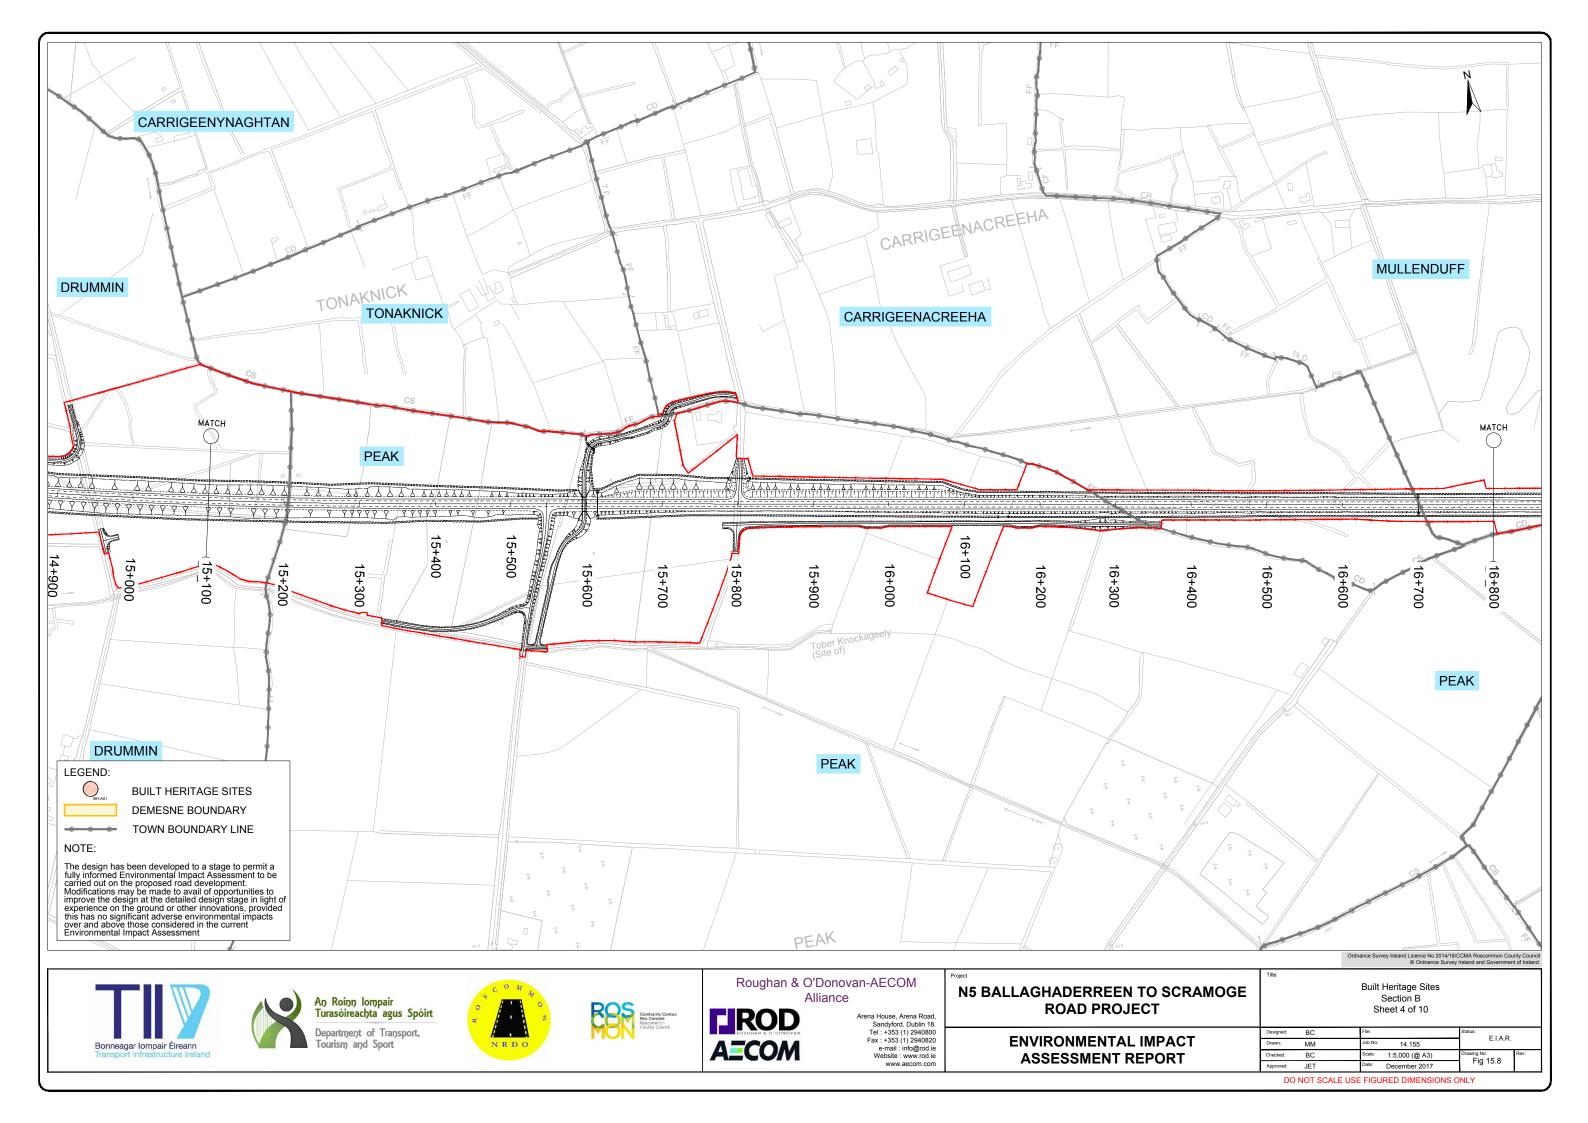

**ROAD PROJECT** 

**ENVIRONMENTAL IMPACT ASSESSMENT REPORT** 

of Strokestown Park

E.I.A.R. Scale: N.T.S. (@ A3) Fig 15.26 Date: December 2017