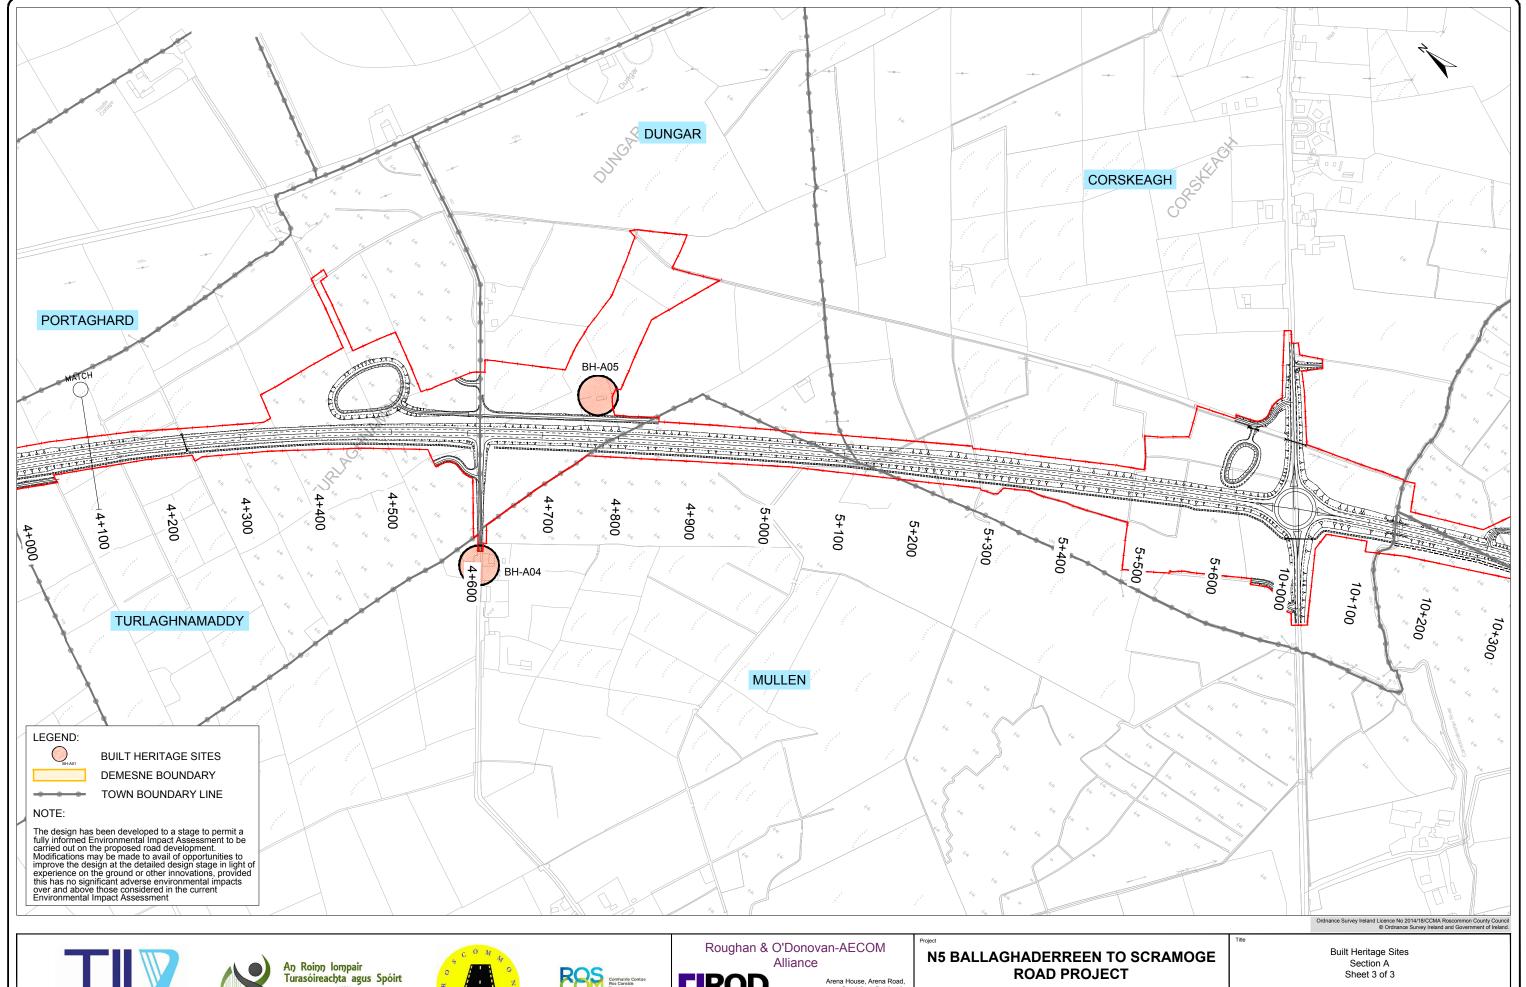

**ROAD PROJECT** 

**ENVIRONMENTAL IMPACT ASSESSMENT REPORT** 

of Strokestown Park

E.I.A.R. Scale: N.T.S. (@ A3) Fig 15.26 Date: December 2017