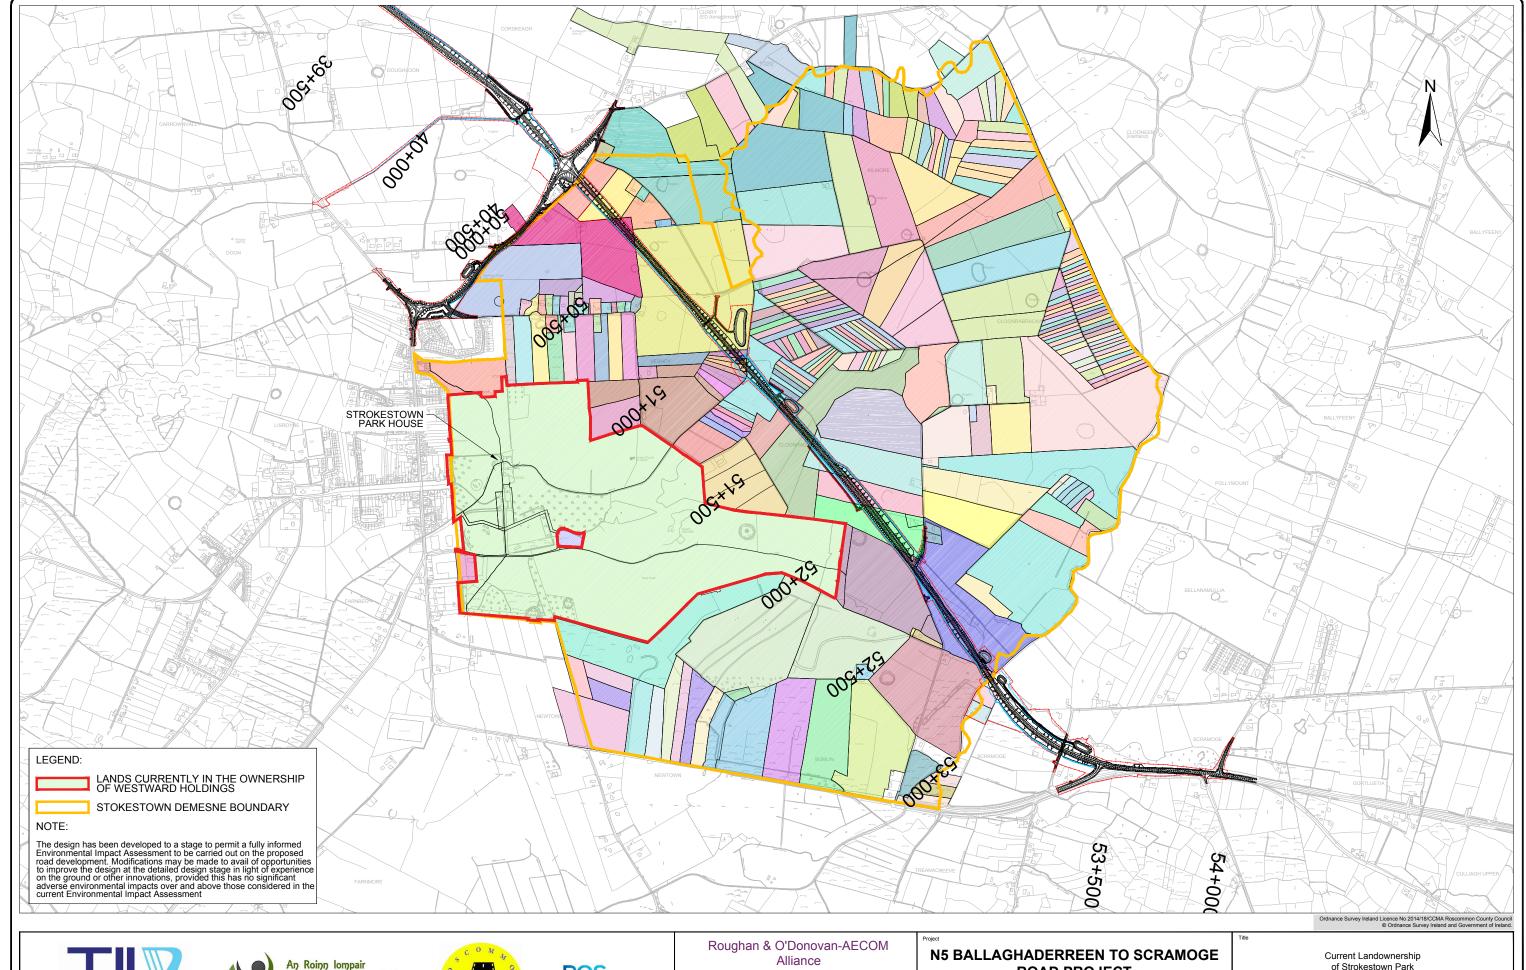

**ROAD PROJECT** 

**ENVIRONMENTAL IMPACT ASSESSMENT REPORT** 

of Strokestown Park

E.I.A.R. Scale: N.T.S. (@ A3) Fig 15.26 Date: December 2017